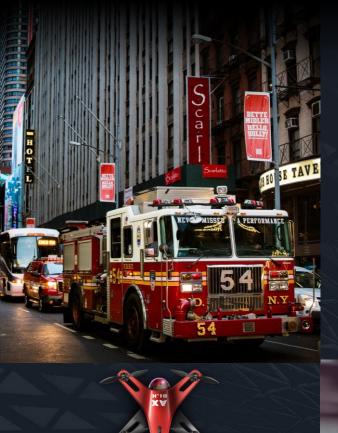

# OPERATING SYSTEM PROPOSAL

Map, station, failure and rescue.
Control system and control center.

FIRE RESCUE

PATROL TRAFAFIC

istributed or reproduced without authorization