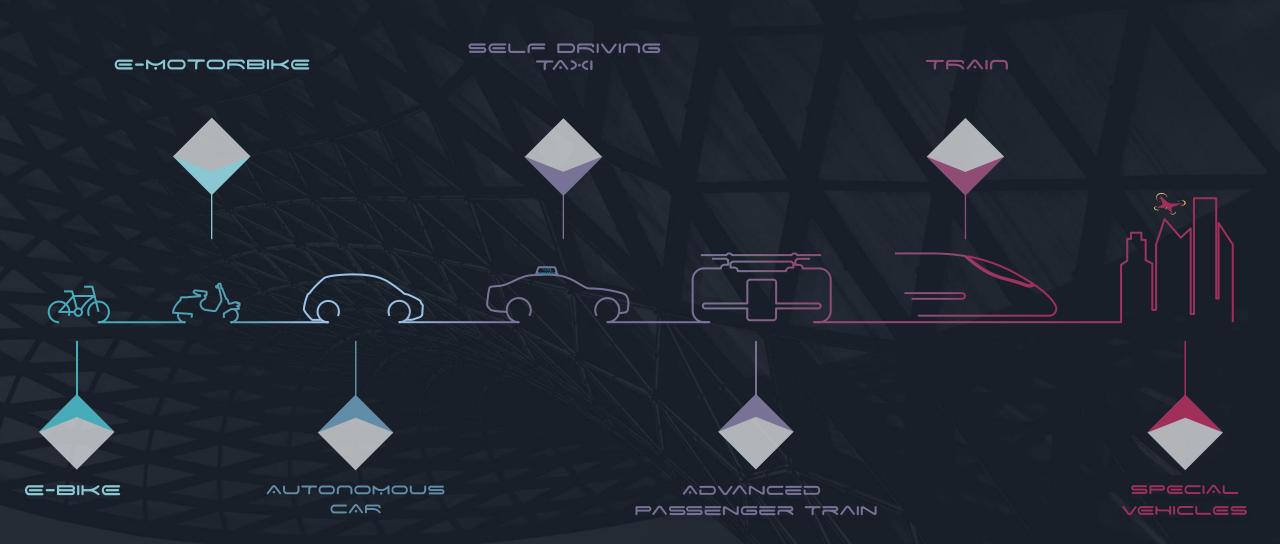

#### HUMAN MACHINE INTERFACE EVOLUTION

# SHARED PLATFORM

**CAR – HANGING CAR - MONORAIL** 

**CAR – HANGING CAR - MONORAIL** 