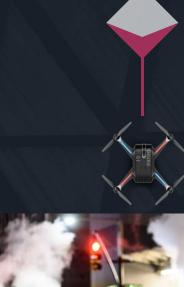

# OPERATING SYSTEM PROPOSAL

Map, station, failure and rescue.
Control system and control center.

FIRE RESCUE

PATROL TRAFAFIC

istributed or reproduced without authorization