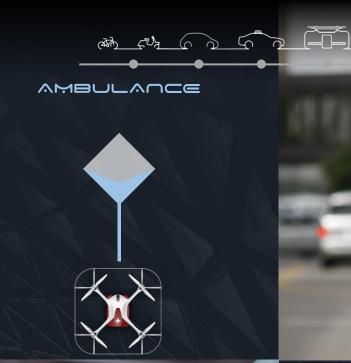

# OPERATING SYSTEM PROPOSAL

Map, station, failure and rescue.
Control system and control center.

FIRE RESCUE

PATROL TRAFAFIC

istributed or reproduced without authorization